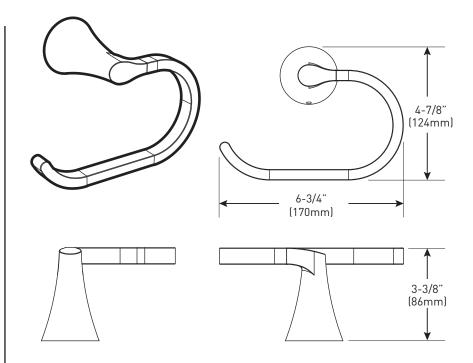

# Graeden™ Technical Specification

Towel Ring Y0986

#### Stock Numbers:

- ☐ Y0986CH Towel Ring Chrome Finish
- ☐ Y0986BN Towel Ring Brushed Nickel Finish
- ☐ Y0986BL Towel Ring Matte Black Finish

#### **Dimensions:**



#### Materials:

**Towel Ring** is constructed of zinc.

## **Installation Instructions:**

Please refer to product instructions for installation steps.

### **Cleaning Instructions:**

To preserve the fine finish of this product, clean only with a soft damp cloth. Dry well. Do not use commercial or abrasive cleaners.

| Stock Number: | Towel Ring |  |
|---------------|------------|--|
| By MOEN       |            |  |

**MOEN**<sup>®</sup>

25300 AL MOEN DRIVE • NORTH OLMSTED, OH 44070 CORPORATE HEADQUARTERS: (800) 321-8809 • FAX: (800) 848-6636 INTERNATIONAL: (440 ) 962-2000 • FAX: (440) 962-2726 CUSTOMER SERVICE (USA): 800-882-0116 • FAX: (888) 379-2720 WWW.MOEN.COM © 2023 Moen Incorporated.